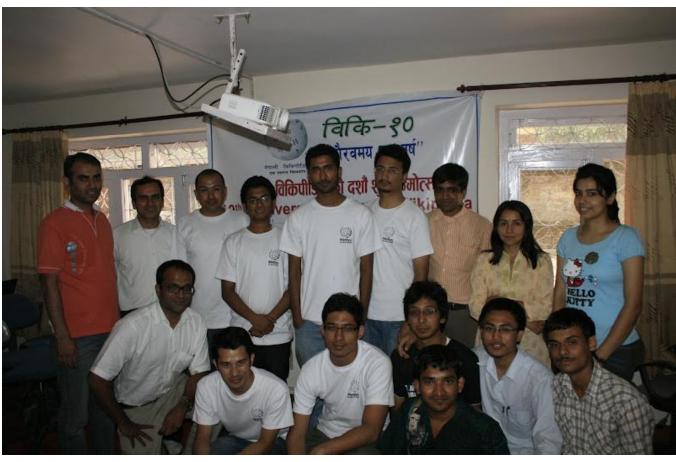

- Nepali Wikipedia started on 3<sup>rd</sup> June, 2002
- Celebrated 10<sup>th</sup> Anniversary in 2012

## Some Landmarks

- 3 June, 2002 : Nepali Wikipedia begun
- 15 January, 2011: Wiki-10 in Kathmandu.
- 15 January, 2012 :Wiki 11th Anniversary Kathmandu
- 3rd June, 2012 : ? - The 10th Anniversary of Nepali Wikipedia.

## Wikipedia in Other Languages in Nepal

Nepali- 23,000+ Articles – 78 Active Users

Newari (Nepal Bhasa) - 70,000 Articles -24 Active Users

**Bhojpuri-** 2,700 Articles, 17 Active Users **Pali-**2,800 Articles, 16 Active Users

Sanskrit-9,000+ Articles, 39 Active Users

## Wiki-10

15 January, 2011- Kathmandu





## Wiki 11

#### Kathmandu



# Wiki-Wistar (Expansion)

Wiki-Wistar (Outreach) Programs-7



# - ? O (10<sup>th</sup> Anniversary of Nepali Wikipedia)





## Past 12 Months

- Chapter Meetings-4
- Meetings with other communities-5 (Open DRI, Google, Accountability Lab, Galli-Galli, Language Technology Kendra)
- Co-Organized events-2
   Software Freedom Day,
   Open Data Day
- Outreach-7
- Editathon-4

## Wiki-Women Initiative Nepal

- This was the most successful event of past 12 Months.
- Started with Int'l Women's Month in March 2012.
- Begun with one lady editor and now has multiplied the contributors into 9.
- Over 50 Women & Gender Related articles created in Nepali and over 10 in English.



## Media Coverage

- 4 Newspapers/Magazine Articles Coverage
- 3 Radio Talks
- 1 Audio-visual material released to help to the editors.
- 1 Printed material produced (distributed only one day because of TM right)

### Next Year Goal

#### Get Aff