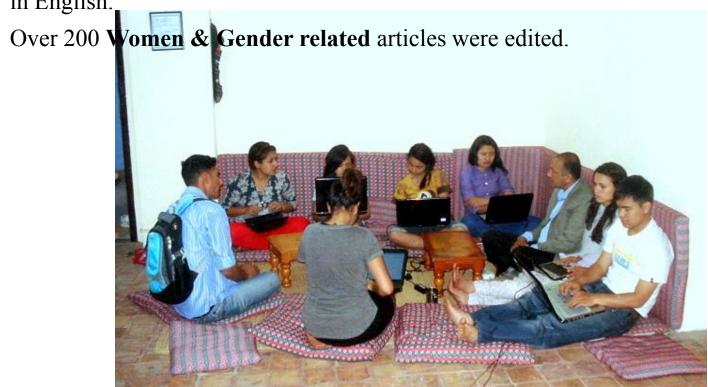

## Wiki-Women Initiative Nepal

- This was the most successful event of past 12 Months.
- Started with Int'l Women's Month in March 2012.
- Begun with one lady editor and now has multiplied the contributors into 9.
- Over 50 Women & Gender Related articles created in Nepali and over 10 in English.