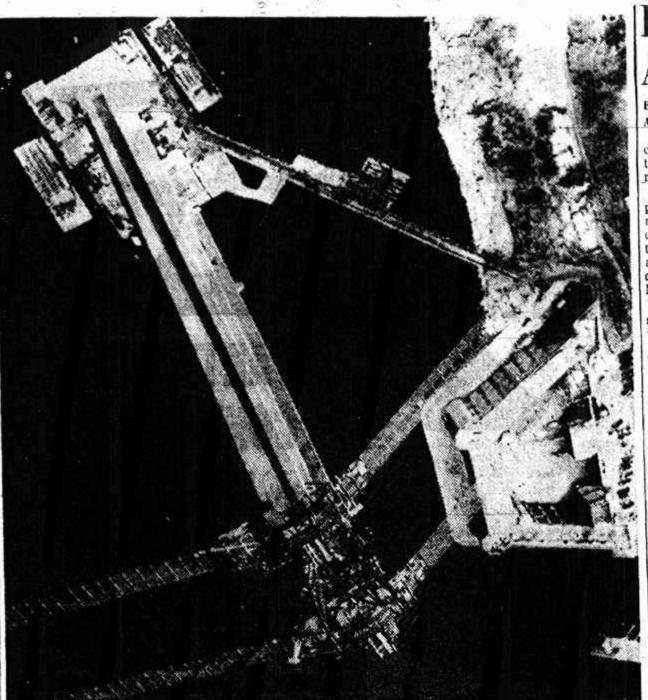

bridge being built connecting | Francisco's Golden Gate

be 60 feet longer than San | -AP Wirephoto.

bridge, now the longest between

piers. Its two supporting towers

will be almost 70 stories high.

† Rates effective Through April 14 348 REV. 3

New York's boroughs of

Brooklyn and Staten Island.

The 4,260-foot center span will

HELICOPTER view of 690foot tower on Staten Island side of Verrazano - Narrows

## Work Rushed On Bridge To Staten Island

NEW YORK OF - A new engineering wonder is being rushed to completion between two proud, old forts that once stood guard over New York harbor.

The structure is the \$325-million Verrazano-Narrows Bridge, destined to become the world's largest single span suspension bridge.

It is to be completed in 1965 and will arch majestically from Ft. Hamilton in Brooklyn to Ft. Wadsworth in Staten Island. On a clear day it will be visible 40 miles away.

For travlers approaching New ments provided by the U.S. Army
The research can be useful not ing landmark of the huge metropolis.

Comparative Figures

Its 4,260-foot center span will be 60 feet longer than San Francisco's Golden Gate Bridge, now the longest between piers, and its Scientists are among the most two supporting towers will be almost 70 stories high.

> If you want to compare it with other big things, the center span

Almost three times the height of the Empire State building (1,472 feet), the world's tallest building; more than four times the length of the liner France (1,035), world's longest passenger ship; longer than the Grand Cou-lee Dam (4,173), nation's largest concrete dam, and one-seventh the height of Mt. Everest (29,-