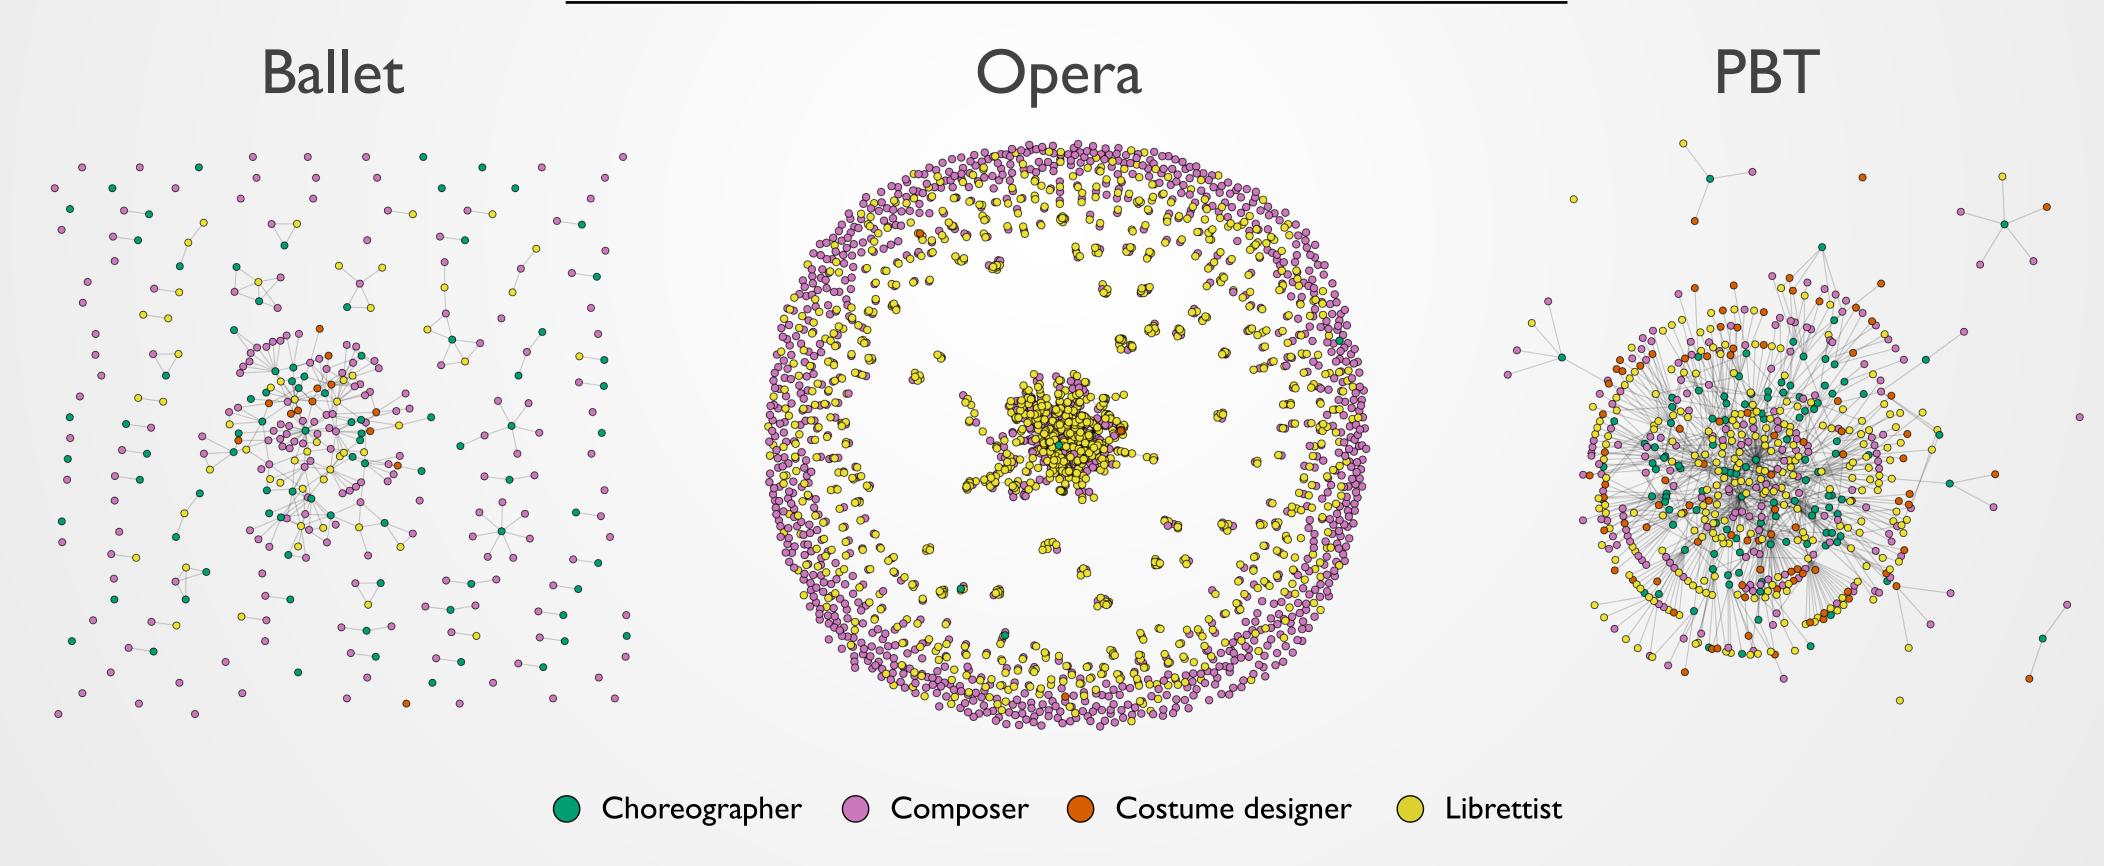

## Network Structure

|                                | Ballet       | Opera       | РВТ          |
|--------------------------------|--------------|-------------|--------------|
| Artworks                       | 462          | 4535        | 288          |
| Artists (nodes)                | 349          | 2563        | 634          |
| Collaborations (links)         | 324          | 1598        | 932          |
| Mean of artworks per artist    | 2.41         | 2.93        | 4.37         |
| Mean of artists per artwork    | 1.82         | 1.65        | 9.6          |
| Giant component                |              |             |              |
| Artists (as proportion)        | 143 (40.97%) | 740 (28.2%) | 619 (97.63%) |
| Collaborations (as proportion) | 288 (66.6%)  | 958 (59.9%) | 922 (98.92%) |